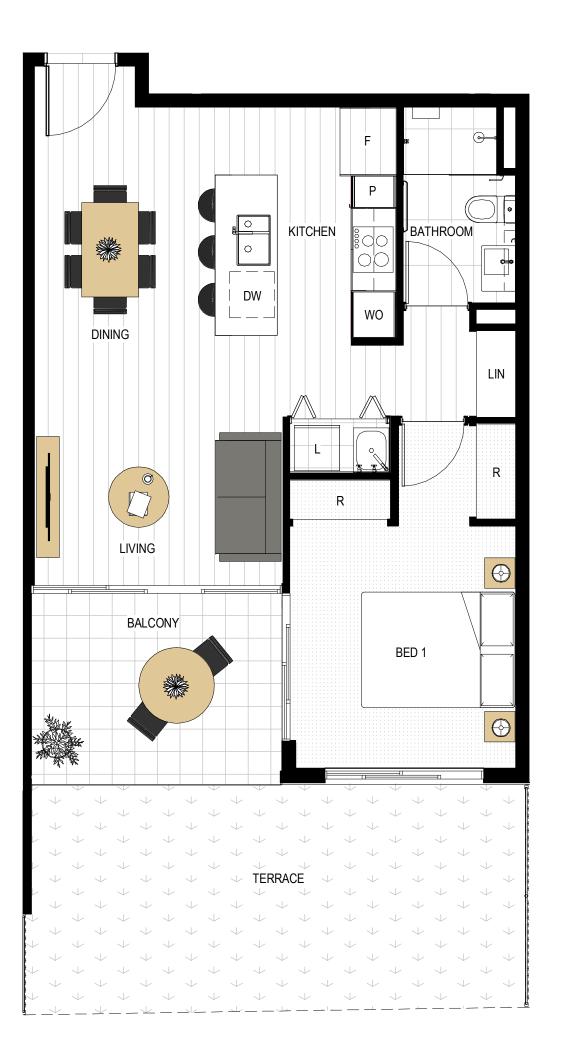

| APARTMENT NO. | FLOOR AREA         | BALCONY         | TERRACE            | TOTAL            |
|---------------|--------------------|-----------------|--------------------|------------------|
| APART. 101    | 51.6m <sup>2</sup> | 9m <sup>2</sup> | 21.4m <sup>2</sup> | 82m <sup>2</sup> |

| TYPE                                                | 1B-1 |
|-----------------------------------------------------|------|
| Legend                                              |      |
| DW - Dishwasher<br>F - Fridge Cavity<br>L - Laundry | r    |
| Scale                                               |      |
| 0                                                   | 1    |
|                                                     |      |