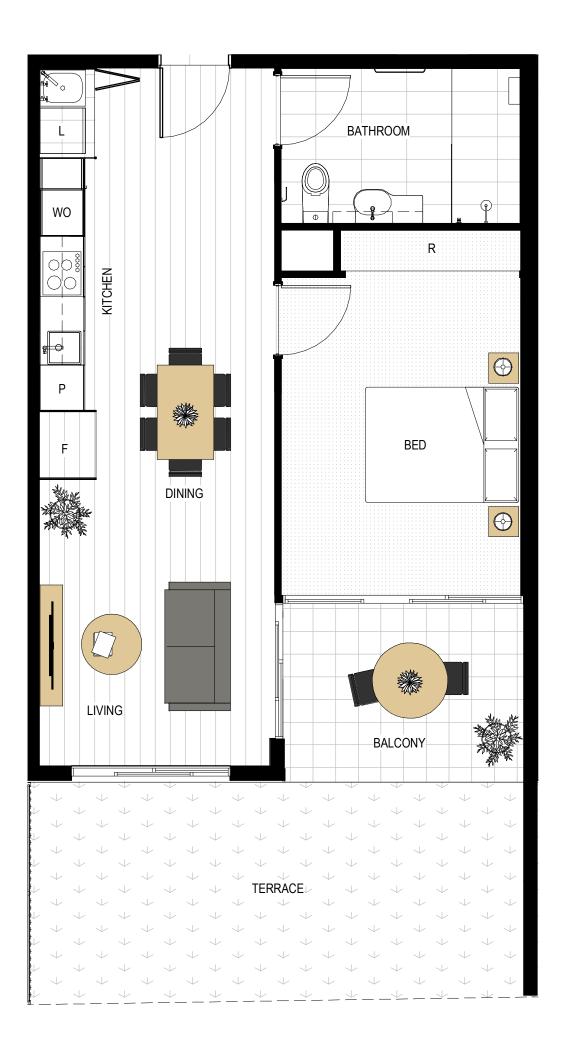

| APARTMENT NO. | FLOOR AREA         | BALCONY         | TERRACE            | TOTAL              |
|---------------|--------------------|-----------------|--------------------|--------------------|
| APART. 111    | 54.7m <sup>2</sup> | 8m <sup>2</sup> | 20.4m <sup>2</sup> | 83.1m <sup>2</sup> |

## PERRY HOUSE

Disclaimer: While every care been taken in the preparation of this plan, the particulars and information in it are not to be constructed as containing any representation upon which an interested party is entitled to reply. All illustrations, drawing and photographs are for professional presentation purposes, are indicative only and not necessarily to scale. All information and material is subject to change without notice. All furniture is shown to indicate spacial arrangements only, and is not to be provided by the developer. Areas calculated according to Property Council of Australia 'method of measurement for residential property'.