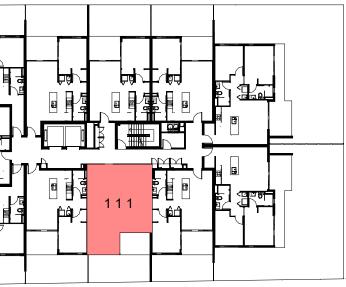

ROAD

EDMONDSTONE

| Apartin | lent Type                        |
|---------|----------------------------------|
| T١      | YPE 1B-6                         |
| Legend  | I                                |
|         | Dishwasher<br>Ige Cavity<br>ndry |
| Scale   |                                  |
| 0       | 1                                |
|         |                                  |
|         | Pellicano                        |
|         | LIVING                           |