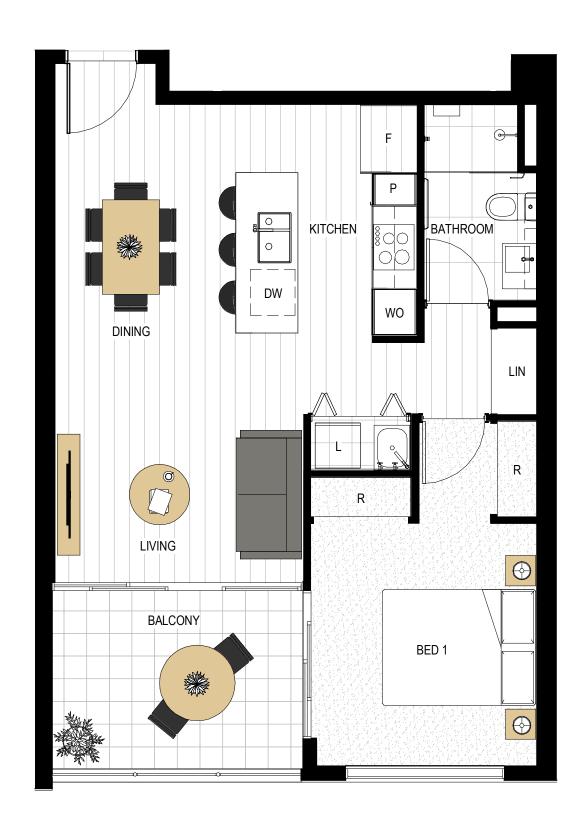

## PERRY HOUSE

| APARTMENT NO. | FLOOR AREA         | BALCONY | TOTAL              |
|---------------|--------------------|---------|--------------------|
| APART. 201    | 51.6m <sup>2</sup> | 9m²     | 60.6m <sup>2</sup> |
| APART. 301    | 51.6m <sup>2</sup> | 9m²     | 60.6m <sup>2</sup> |
| APART. 401    | 51.6m <sup>2</sup> | 9m²     | 60.6m <sup>2</sup> |
| APART. 501    | 51.6m <sup>2</sup> | 9m²     | 60.6m <sup>2</sup> |
| APART. 601    | 51.6m <sup>2</sup> | 9m²     | 60.6m <sup>2</sup> |
| APART. 701    | 51.6m <sup>2</sup> | 9m²     | 60.6m <sup>2</sup> |

Key Plan N⊖ LEVEL 2-4

| TYPE 1B-7                                           |                                                                                                                                | 1 bed, 1 bath                                                                                     |                                                                                                  |                                                                                                                                                                                          |  |
|-----------------------------------------------------|--------------------------------------------------------------------------------------------------------------------------------|---------------------------------------------------------------------------------------------------|--------------------------------------------------------------------------------------------------|------------------------------------------------------------------------------------------------------------------------------------------------------------------------------------------|--|
|                                                     |                                                                                                                                |                                                                                                   |                                                                                                  |                                                                                                                                                                                          |  |
| DW - Dishwasher<br>F - Fridge Cavity<br>L - Laundry | LIN - Linen<br>P - Pantry<br>R - Robe<br>WO - Wall Oven                                                                        |                                                                                                   |                                                                                                  |                                                                                                                                                                                          |  |
| 0 1                                                 | 2                                                                                                                              | 3                                                                                                 | 4                                                                                                | 5                                                                                                                                                                                        |  |
| Pellicano                                           | not to be constructed as co<br>illustrations, drawing and pt<br>necessarily to scale. All info<br>indicate spacial arrangement | entaining any represe<br>notographs are for pr<br>ormation and materia<br>nts only, and is not to | ntation upon which an interes<br>ofessional presentation purpo<br>I is subject to change without | articulars and information in it are<br>ted party is entitled to reply. All<br>ses, are indicative only and not<br>notice. All furniture is shown to<br>r. Areas calculated according to |  |