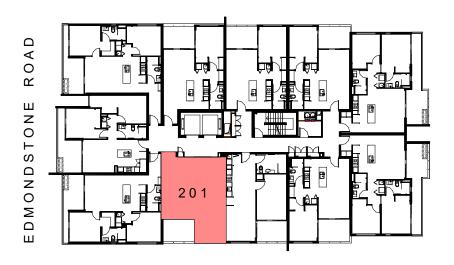

Key Plan N⊖ LEVEL 2-4

| TYPE 1B-7                                           |                                                                                                                                | 1 bed, 1 bath                                                                                     |                                                                                                  |                                                                                                                                                                                          |  |
|-----------------------------------------------------|--------------------------------------------------------------------------------------------------------------------------------|---------------------------------------------------------------------------------------------------|--------------------------------------------------------------------------------------------------|------------------------------------------------------------------------------------------------------------------------------------------------------------------------------------------|--|
|                                                     |                                                                                                                                |                                                                                                   |                                                                                                  |                                                                                                                                                                                          |  |
| DW - Dishwasher<br>F - Fridge Cavity<br>L - Laundry | LIN - Linen<br>P - Pantry<br>R - Robe<br>WO - Wall Oven                                                                        |                                                                                                   |                                                                                                  |                                                                                                                                                                                          |  |
| 0 1                                                 | 2                                                                                                                              | 3                                                                                                 | 4                                                                                                | 5                                                                                                                                                                                        |  |
| Pellicano                                           | not to be constructed as co<br>illustrations, drawing and pt<br>necessarily to scale. All info<br>indicate spacial arrangement | entaining any represe<br>notographs are for pr<br>ormation and materia<br>nts only, and is not to | ntation upon which an interes<br>ofessional presentation purpo<br>I is subject to change without | articulars and information in it are<br>ted party is entitled to reply. All<br>ses, are indicative only and not<br>notice. All furniture is shown to<br>r. Areas calculated according to |  |