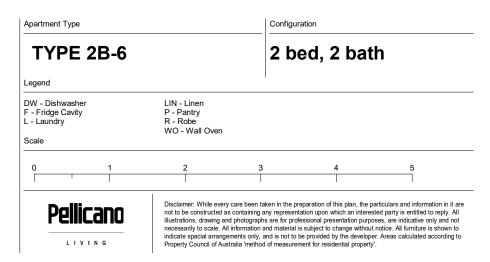

## PERRY HOUSE

| APARTMENT NO. | FLOOR AREA         | BALCONY          | TOTAL              |
|---------------|--------------------|------------------|--------------------|
| APART. 202    | 70.6m <sup>2</sup> | 11m <sup>2</sup> | 81.6m <sup>2</sup> |
| APART. 302    | 70.6m <sup>2</sup> | 11m <sup>2</sup> | 81.6m <sup>2</sup> |
| APART. 402    | 70.6m <sup>2</sup> | 11m <sup>2</sup> | 81.6m <sup>2</sup> |
| APART. 502    | 70.6m <sup>2</sup> | 11m <sup>2</sup> | 81.6m <sup>2</sup> |
| APART. 602    | 70.6m <sup>2</sup> | 11m <sup>2</sup> | 81.6m <sup>2</sup> |
| APART. 702    | 70.6m <sup>2</sup> | 11m <sup>2</sup> | 81.6m <sup>2</sup> |