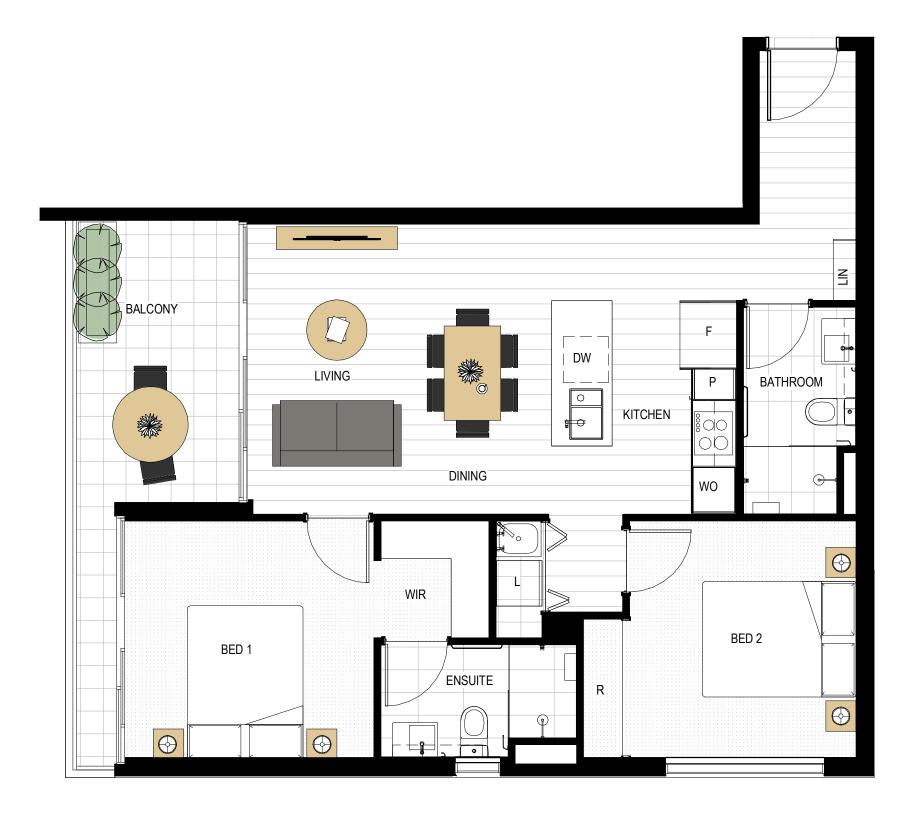

## PERRY HOUSE

| APARTMENT NO. | FLOOR AREA         | BALCONY          | TOTAL              |
|---------------|--------------------|------------------|--------------------|
| APART. 202    | 70.6m <sup>2</sup> | 11m <sup>2</sup> | 81.6m <sup>2</sup> |
| APART. 302    | 70.6m <sup>2</sup> | 11m <sup>2</sup> | 81.6m <sup>2</sup> |
| APART. 402    | 70.6m <sup>2</sup> | 11m <sup>2</sup> | 81.6m <sup>2</sup> |
| APART. 502    | 70.6m <sup>2</sup> | 11m <sup>2</sup> | 81.6m <sup>2</sup> |
| APART. 602    | 70.6m <sup>2</sup> | 11m <sup>2</sup> | 81.6m <sup>2</sup> |
| APART. 702    | 70.6m <sup>2</sup> | 11m <sup>2</sup> | 81.6m <sup>2</sup> |