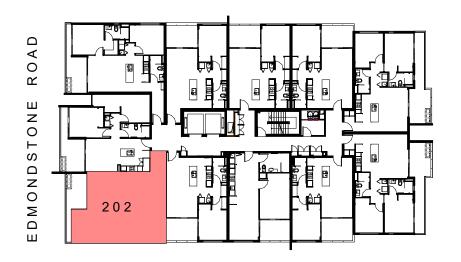

## PERRY HOUSE

| APARTMENT NO. | FLOOR AREA         | BALCONY          | TOTAL              |
|---------------|--------------------|------------------|--------------------|
| APART. 202    | 70.6m <sup>2</sup> | 11m <sup>2</sup> | 81.6m <sup>2</sup> |
| APART. 302    | 70.6m <sup>2</sup> | 11m <sup>2</sup> | 81.6m <sup>2</sup> |
| APART. 402    | 70.6m <sup>2</sup> | 11m <sup>2</sup> | 81.6m <sup>2</sup> |
| APART. 502    | 70.6m <sup>2</sup> | 11m <sup>2</sup> | 81.6m <sup>2</sup> |
| APART. 602    | 70.6m <sup>2</sup> | 11m <sup>2</sup> | 81.6m <sup>2</sup> |
| APART. 702    | 70.6m <sup>2</sup> | 11m <sup>2</sup> | 81.6m <sup>2</sup> |



Key Plan N⊖ LEVEL 2-4