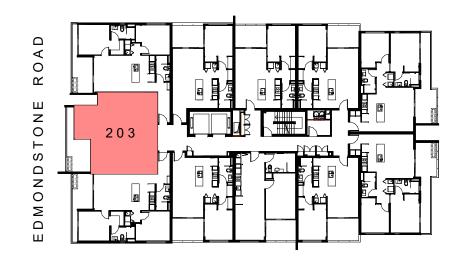

## PERRY HOUSE

| APARTMENT NO. | FLOOR AREA         | BALCONY          | TOTAL              |
|---------------|--------------------|------------------|--------------------|
| APART. 203    | 63.9m <sup>2</sup> | 13m <sup>2</sup> | 76.9m <sup>2</sup> |
| APART. 303    | 63.9m <sup>2</sup> | 13m <sup>2</sup> | 76.9m <sup>2</sup> |
| APART. 403    | 63.9m <sup>2</sup> | 13m <sup>2</sup> | 76.9m <sup>2</sup> |
| APART. 503    | 63.9m <sup>2</sup> | 13m <sup>2</sup> | 76.9m²             |
| APART. 603    | 63.9m <sup>2</sup> | 13m <sup>2</sup> | 76.9m <sup>2</sup> |
| APART. 703    | 63.9m <sup>2</sup> | 13m <sup>2</sup> | 76.9m <sup>2</sup> |

Key Plan N⊖ LEVEL 2-4

| Apartment Type                                               |                                                                                                        | Configu                                                                                 | Configuration                                                                                                                   |                                                                                                           |  |
|--------------------------------------------------------------|--------------------------------------------------------------------------------------------------------|-----------------------------------------------------------------------------------------|---------------------------------------------------------------------------------------------------------------------------------|-----------------------------------------------------------------------------------------------------------|--|
| TYPE 2B-7                                                    |                                                                                                        | 2 b                                                                                     | 2 bed, 1 bath                                                                                                                   |                                                                                                           |  |
| Legend                                                       |                                                                                                        | l                                                                                       |                                                                                                                                 |                                                                                                           |  |
| DW - Dishwasher<br>F - Fridge Cavity<br>L - Laundry<br>Scale | LIN - Linen<br>P - Pantry<br>R - Robe<br>WO - Wall Oven                                                |                                                                                         |                                                                                                                                 |                                                                                                           |  |
| 0 1                                                          | 2                                                                                                      | 3                                                                                       | 4                                                                                                                               | 5                                                                                                         |  |
| Pellicano                                                    | not to be constructed as conta<br>illustrations, drawing and photo<br>necessarily to scale. All inform | uining any represer<br>ographs are for pro<br>ation and material<br>only, and is not to | ntation upon which an interest<br>ofessional presentation purpor<br>is subject to change without<br>be provided by the develope | ses, are indicative only and not<br>notice. All furniture is shown to<br>r. Areas calculated according to |  |