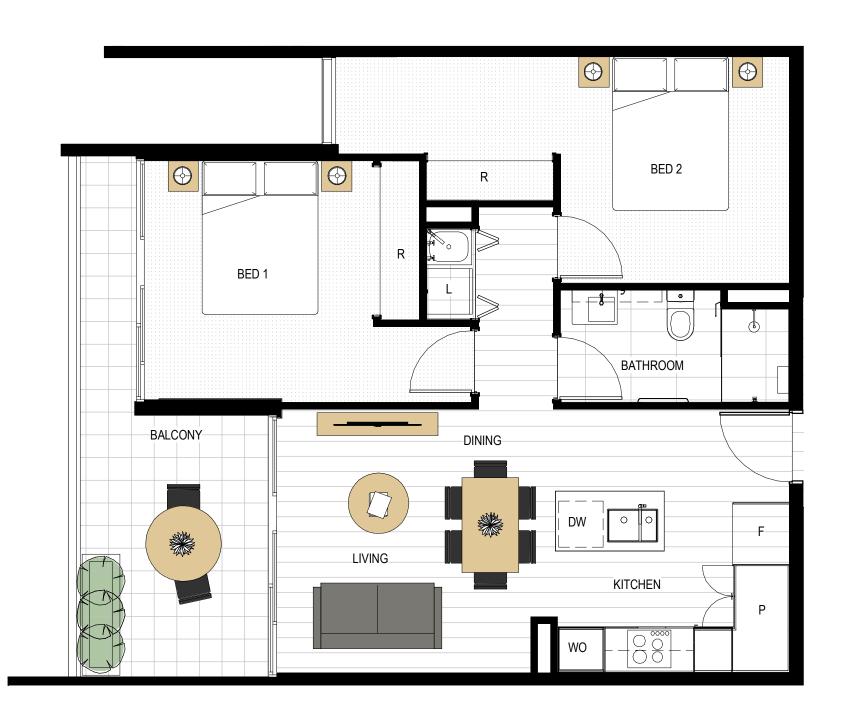

## PERRY HOUSE

| APARTMENT NO. | FLOOR AREA         | BALCONY          | TOTAL              |
|---------------|--------------------|------------------|--------------------|
| APART. 203    | 63.9m <sup>2</sup> | 13m <sup>2</sup> | 76.9m <sup>2</sup> |
| APART. 303    | 63.9m <sup>2</sup> | 13m <sup>2</sup> | 76.9m <sup>2</sup> |
| APART. 403    | 63.9m <sup>2</sup> | 13m <sup>2</sup> | 76.9m <sup>2</sup> |
| APART. 503    | 63.9m <sup>2</sup> | 13m <sup>2</sup> | 76.9m²             |
| APART. 603    | 63.9m <sup>2</sup> | 13m <sup>2</sup> | 76.9m <sup>2</sup> |
| APART. 703    | 63.9m <sup>2</sup> | 13m <sup>2</sup> | 76.9m <sup>2</sup> |

Key Plan N⊖ LEVEL 2-4

| Apartment Type                                               |                                                                                                        | Configu                                                                                 | Configuration                                                                                                                   |                                                                                                           |  |
|--------------------------------------------------------------|--------------------------------------------------------------------------------------------------------|-----------------------------------------------------------------------------------------|---------------------------------------------------------------------------------------------------------------------------------|-----------------------------------------------------------------------------------------------------------|--|
| TYPE 2B-7                                                    |                                                                                                        | 2 b                                                                                     | 2 bed, 1 bath                                                                                                                   |                                                                                                           |  |
| Legend                                                       |                                                                                                        | l                                                                                       |                                                                                                                                 |                                                                                                           |  |
| DW - Dishwasher<br>F - Fridge Cavity<br>L - Laundry<br>Scale | LIN - Linen<br>P - Pantry<br>R - Robe<br>WO - Wall Oven                                                |                                                                                         |                                                                                                                                 |                                                                                                           |  |
| 0 1                                                          | 2                                                                                                      | 3                                                                                       | 4                                                                                                                               | 5                                                                                                         |  |
| Pellicano                                                    | not to be constructed as conta<br>illustrations, drawing and photo<br>necessarily to scale. All inform | uining any represer<br>ographs are for pro<br>ation and material<br>only, and is not to | ntation upon which an interest<br>ofessional presentation purpor<br>is subject to change without<br>be provided by the develope | ses, are indicative only and not<br>notice. All furniture is shown to<br>r. Areas calculated according to |  |