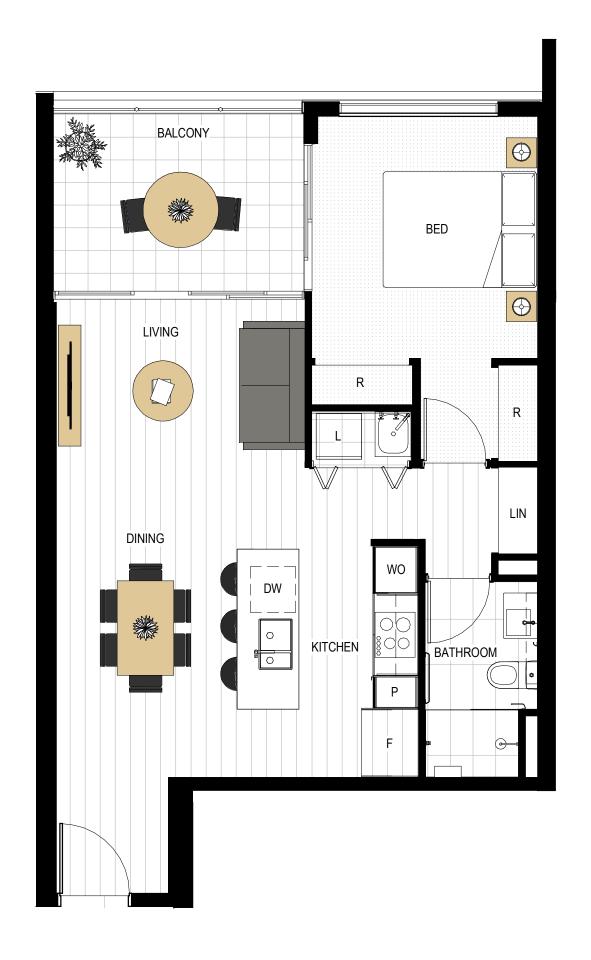

## PERRY HOUSE

| APARTMENT NO. | FLOOR AREA         | BALCONY | TOTAL              |
|---------------|--------------------|---------|--------------------|
| APART. 205    | 53.4m <sup>2</sup> | 9m²     | 62.4m <sup>2</sup> |
| APART. 305    | 53.4m <sup>2</sup> | 9m²     | 62.4m <sup>2</sup> |
| APART. 405    | 53.4m <sup>2</sup> | 9m²     | 62.4m <sup>2</sup> |
| APART. 505    | 53.4m <sup>2</sup> | 9m²     | 62.4m <sup>2</sup> |
| APART. 605    | 53.4m <sup>2</sup> | 9m²     | 62.4m <sup>2</sup> |
| APART. 705    | 53.4m <sup>2</sup> | 9m²     | 62.4m <sup>2</sup> |

Key Plan N⊖ LEVEL 2-4

| Apartment Type                                              |      | Configu                                                                                                                      | Configuration                                                                                     |                                                                                                  |                                                                                                                                                                                            |  |
|-------------------------------------------------------------|------|------------------------------------------------------------------------------------------------------------------------------|---------------------------------------------------------------------------------------------------|--------------------------------------------------------------------------------------------------|--------------------------------------------------------------------------------------------------------------------------------------------------------------------------------------------|--|
| TYPE 1B-8                                                   |      |                                                                                                                              | 1 bed, 1 bath                                                                                     |                                                                                                  |                                                                                                                                                                                            |  |
| Legend                                                      |      |                                                                                                                              |                                                                                                   |                                                                                                  |                                                                                                                                                                                            |  |
| DW - Dishwashe<br>F - Fridge Cavity<br>L - Laundry<br>Scale | •    | LIN - Linen<br>P - Pantry<br>R - Robe<br>WO - Wall Oven                                                                      |                                                                                                   |                                                                                                  |                                                                                                                                                                                            |  |
| 0                                                           | 1    | 2                                                                                                                            | 3                                                                                                 | 4                                                                                                | 5                                                                                                                                                                                          |  |
|                                                             | Cano | not to be constructed as co<br>illustrations, drawing and pl<br>necessarily to scale. All info<br>indicate spacial arrangeme | ontaining any represe<br>notographs are for pr<br>ormation and materia<br>nts only, and is not to | ntation upon which an interes<br>ofessional presentation purpo<br>I is subject to change without | articulars and information in it are<br>ted party is entitled to reply. All<br>isses, are indicative only and not<br>notice. All furniture is shown to<br>r. Areas calculated according to |  |