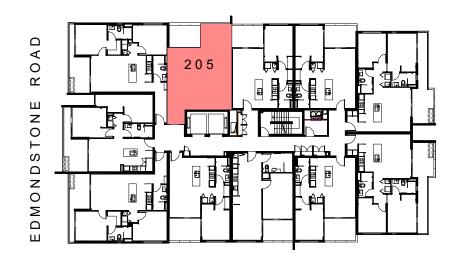

Key Plan N⊖ LEVEL 2-4

| Apartment Type                                              |      | Configu                                                                                                                      | Configuration                                                                                     |                                                                                                  |                                                                                                                                                                                            |  |
|-------------------------------------------------------------|------|------------------------------------------------------------------------------------------------------------------------------|---------------------------------------------------------------------------------------------------|--------------------------------------------------------------------------------------------------|--------------------------------------------------------------------------------------------------------------------------------------------------------------------------------------------|--|
| TYPE 1B-8                                                   |      |                                                                                                                              | 1 bed, 1 bath                                                                                     |                                                                                                  |                                                                                                                                                                                            |  |
| Legend                                                      |      |                                                                                                                              |                                                                                                   |                                                                                                  |                                                                                                                                                                                            |  |
| DW - Dishwashe<br>F - Fridge Cavity<br>L - Laundry<br>Scale | •    | LIN - Linen<br>P - Pantry<br>R - Robe<br>WO - Wall Oven                                                                      |                                                                                                   |                                                                                                  |                                                                                                                                                                                            |  |
| 0                                                           | 1    | 2                                                                                                                            | 3                                                                                                 | 4                                                                                                | 5                                                                                                                                                                                          |  |
|                                                             | Cano | not to be constructed as co<br>illustrations, drawing and pl<br>necessarily to scale. All info<br>indicate spacial arrangeme | ontaining any represe<br>notographs are for pr<br>ormation and materia<br>nts only, and is not to | ntation upon which an interes<br>ofessional presentation purpo<br>I is subject to change without | articulars and information in it are<br>ted party is entitled to reply. All<br>isses, are indicative only and not<br>notice. All furniture is shown to<br>r. Areas calculated according to |  |