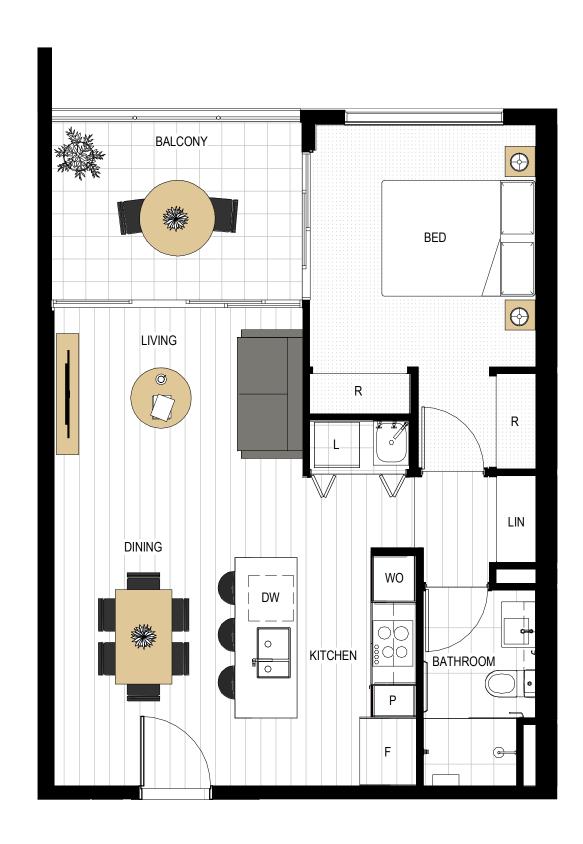

## PERRY HOUSE

| APARTMENT NO. | FLOOR AREA         | BALCONY | TOTAL              |
|---------------|--------------------|---------|--------------------|
| APART. 206    | 50.7m <sup>2</sup> | 9m²     | 59.7m <sup>2</sup> |
| APART. 306    | 50.7m <sup>2</sup> | 9m²     | 59.7m <sup>2</sup> |
| APART. 406    | 50.7m <sup>2</sup> | 9m²     | 59.7m <sup>2</sup> |
| APART. 506    | 50.7m <sup>2</sup> | 9m²     | 59.7m <sup>2</sup> |
| APART. 606    | 50.7m <sup>2</sup> | 9m²     | 59.7m <sup>2</sup> |
| APART. 706    | 50.7m <sup>2</sup> | 9m²     | 59.7m <sup>2</sup> |

Key Plan N⊖ LEVEL 2-4

| TYPE 1B-9                                                    |   |                                                                                                                               | 1 bed, 1 bath                                                                                    |                                                                                                  |                                                                                                                                                                                                    |  |
|--------------------------------------------------------------|---|-------------------------------------------------------------------------------------------------------------------------------|--------------------------------------------------------------------------------------------------|--------------------------------------------------------------------------------------------------|----------------------------------------------------------------------------------------------------------------------------------------------------------------------------------------------------|--|
|                                                              |   |                                                                                                                               |                                                                                                  |                                                                                                  |                                                                                                                                                                                                    |  |
| DW - Dishwasher<br>F - Fridge Cavity<br>L - Laundry<br>Scale |   | LIN - Linen<br>P - Pantry<br>R - Robe<br>WO - Wall Oven                                                                       |                                                                                                  |                                                                                                  |                                                                                                                                                                                                    |  |
| 0                                                            | 1 | 2                                                                                                                             | 3                                                                                                | 4                                                                                                | 5                                                                                                                                                                                                  |  |
| Pellic                                                       |   | not to be constructed as co<br>illustrations, drawing and ph<br>necessarily to scale. All info<br>indicate spacial arrangemen | ntaining any represe<br>notographs are for pr<br>ormation and materia<br>nts only, and is not to | ntation upon which an interes<br>ofessional presentation purpo<br>I is subject to change without | articulars and information in it an<br>ited party is entitled to reply. All<br>isses, are indicative only and not<br>notice. All furniture is shown to<br>er. Areas calculated according to<br>'.' |  |