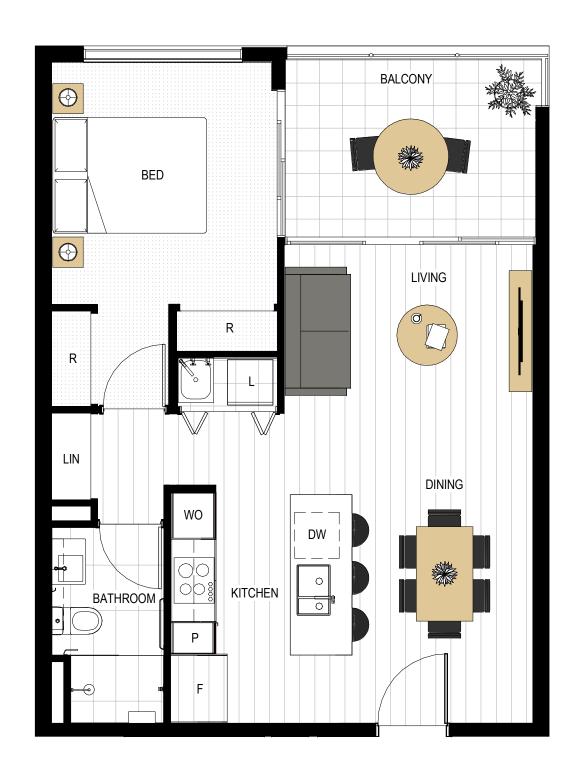

## PERRY HOUSE

| APARTMENT NO. | FLOOR AREA         | BALCONY | TOTAL              |
|---------------|--------------------|---------|--------------------|
| APART. 207    | 50.9m <sup>2</sup> | 9m²     | 59.9m <sup>2</sup> |
| APART. 307    | 50.9m <sup>2</sup> | 9m²     | 59.9m <sup>2</sup> |
| APART. 407    | 50.9m <sup>2</sup> | 9m²     | 59.9m <sup>2</sup> |
| APART. 507    | 50.9m <sup>2</sup> | 9m²     | 59.9m <sup>2</sup> |
| APART. 607    | 50.9m <sup>2</sup> | 9m²     | 59.9m <sup>2</sup> |
| APART. 707    | 50.9m <sup>2</sup> | 9m²     | 59.9m <sup>2</sup> |

Key Plan N⊖ LEVEL 2-4

| Apartment Type                                     |       | Configu                                                                                                                       | Configuration                                                                                     |                                                                                                  |                                                                                                                                                                                   |                 |
|----------------------------------------------------|-------|-------------------------------------------------------------------------------------------------------------------------------|---------------------------------------------------------------------------------------------------|--------------------------------------------------------------------------------------------------|-----------------------------------------------------------------------------------------------------------------------------------------------------------------------------------|-----------------|
| TYPE 1B-10                                         |       |                                                                                                                               | 1 bed, 1 bath                                                                                     |                                                                                                  |                                                                                                                                                                                   |                 |
| Legend                                             |       |                                                                                                                               |                                                                                                   |                                                                                                  |                                                                                                                                                                                   |                 |
| DW - Dishwashe<br>F - Fridge Cavity<br>L - Laundry |       | LIN - Linen<br>P - Pantry<br>R - Robe<br>WO - Wall Oven                                                                       |                                                                                                   |                                                                                                  |                                                                                                                                                                                   |                 |
| 0                                                  | 1     | 2                                                                                                                             | 3                                                                                                 | 4                                                                                                | 5                                                                                                                                                                                 |                 |
|                                                    | icano | not to be constructed as co<br>illustrations, drawing and pl<br>necessarily to scale. All info<br>indicate spacial arrangemen | ntaining any represe<br>notographs are for pro<br>ormation and materia<br>nts only, and is not to | ntation upon which an interes<br>ofessional presentation purpo<br>I is subject to change without | articulars and information in it<br>ted party is entitled to reply. A<br>ses, are indicative only and n<br>notice. All furniture is shown<br>or. Areas calculated according<br>'. | All<br>ot<br>to |