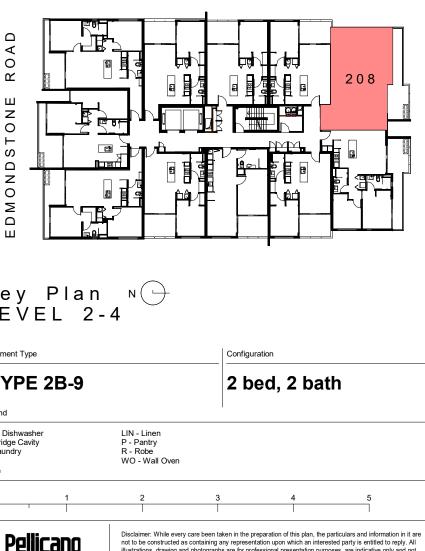

| Кеу | ΡI | a n   |
|-----|----|-------|
| LEV | ΕL | 2 - 4 |

| Apartment                                 | Туре     |
|-------------------------------------------|----------|
| TYF                                       | PE 2B-9  |
| Legend                                    |          |
| DW - Dishv<br>F - Fridge (<br>L - Laundry | Cavity   |
| Scale                                     |          |
| 0                                         | 1        |
|                                           | ·        |
| P                                         | ellicano |
| _                                         |          |
|                                           |          |