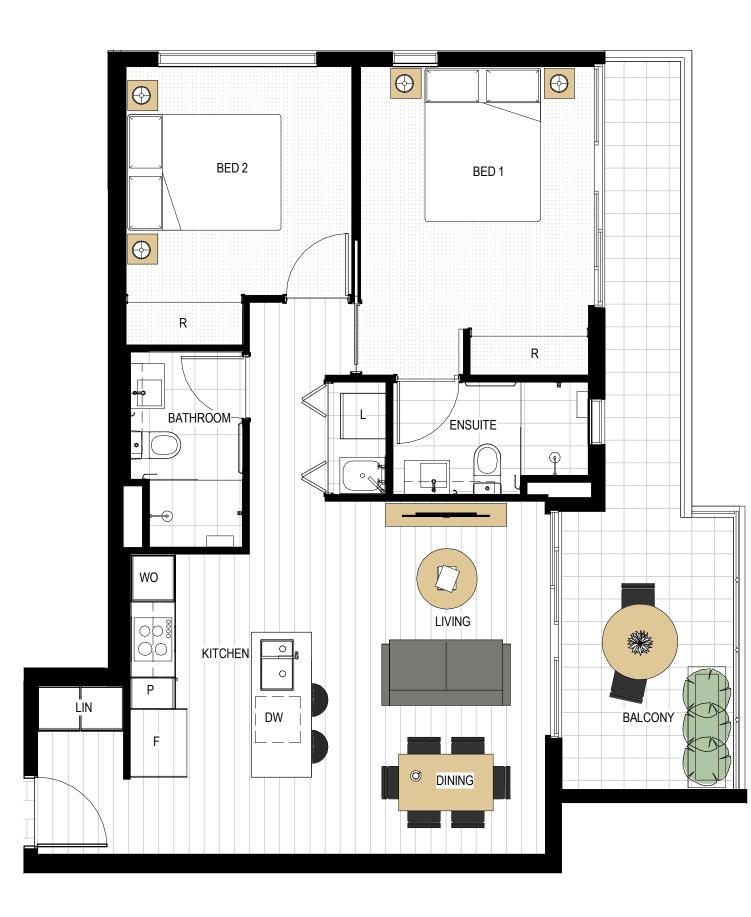

| APARTMENT NO. | FLOOR AREA         | BALCONY          | TOTAL              |
|---------------|--------------------|------------------|--------------------|
| APART. 208    | 69.3m <sup>2</sup> | 15m <sup>2</sup> | 84.3m <sup>2</sup> |
| APART. 308    | 69.3m <sup>2</sup> | 15m <sup>2</sup> | 84.3m <sup>2</sup> |
| APART. 408    | 69.3m <sup>2</sup> | 15m <sup>2</sup> | 84.3m <sup>2</sup> |
| APART. 508    | 69.3m <sup>2</sup> | 15m <sup>2</sup> | 84.3m <sup>2</sup> |
| APART. 608    | 69.3m <sup>2</sup> | 15m <sup>2</sup> | 84.3m <sup>2</sup> |
| APART. 708    | 69.3m <sup>2</sup> | 15m <sup>2</sup> | 84.3m <sup>2</sup> |