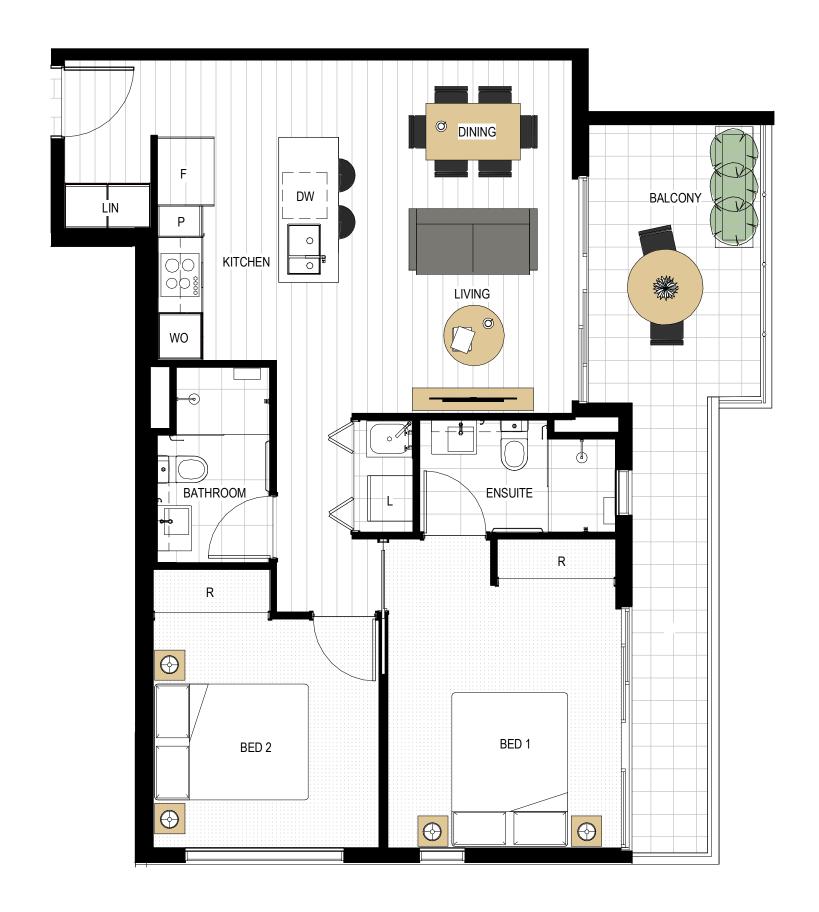

## PERRY HOUSE

| APARTMENT NO. | FLOOR AREA         | BALCONY          | TOTAL              |
|---------------|--------------------|------------------|--------------------|
| APART. 209    | 69.3m <sup>2</sup> | 15m <sup>2</sup> | 84.3m <sup>2</sup> |
| APART. 309    | 69.3m <sup>2</sup> | 15m <sup>2</sup> | 84.3m <sup>2</sup> |
| APART. 409    | 69.3m <sup>2</sup> | 15m <sup>2</sup> | 84.3m <sup>2</sup> |
| APART. 509    | 69.3m <sup>2</sup> | 15m <sup>2</sup> | 84.3m <sup>2</sup> |
| APART. 609    | 69.3m <sup>2</sup> | 15m <sup>2</sup> | 84.3m <sup>2</sup> |
| APART. 709    | 69.3m <sup>2</sup> | 15m <sup>2</sup> | 84.3m <sup>2</sup> |

Key Plan N⊖ LEVEL 2-4

| Apartment Type                                   |                  | 2 bed, 2 bath                                                                                                              |                                                                                                    |                                                                                                                                                                                                         |                                                                                                                                   |                      |
|--------------------------------------------------|------------------|----------------------------------------------------------------------------------------------------------------------------|----------------------------------------------------------------------------------------------------|---------------------------------------------------------------------------------------------------------------------------------------------------------------------------------------------------------|-----------------------------------------------------------------------------------------------------------------------------------|----------------------|
| TYPE 2B-10                                       |                  |                                                                                                                            |                                                                                                    |                                                                                                                                                                                                         |                                                                                                                                   |                      |
| Legend                                           |                  |                                                                                                                            |                                                                                                    |                                                                                                                                                                                                         |                                                                                                                                   |                      |
| DW - Dishwash<br>F - Fridge Cavit<br>L - Laundry |                  | LIN - Linen<br>P - Pantry<br>R - Robe<br>WO - Wall Oven                                                                    |                                                                                                    |                                                                                                                                                                                                         |                                                                                                                                   |                      |
| 0                                                | 1                | 2                                                                                                                          | 3                                                                                                  | 4                                                                                                                                                                                                       | 5                                                                                                                                 |                      |
|                                                  | icano<br>v i n g | not to be constructed as co<br>illustrations, drawing and p<br>necessarily to scale. All inf<br>indicate spacial arrangeme | ontaining any represe<br>hotographs are for pro<br>prmation and materia<br>nts only, and is not to | oreparation of this plan, the p<br>ntation upon which an interes<br>ofessional presentation purpo<br>it is subject to change without<br>b be provided by the develope<br>ement for residential property | ted party is entitled to reply<br>ises, are indicative only and<br>notice. All furniture is show<br>ir. Areas calculated accordin | . All<br>not<br>n to |