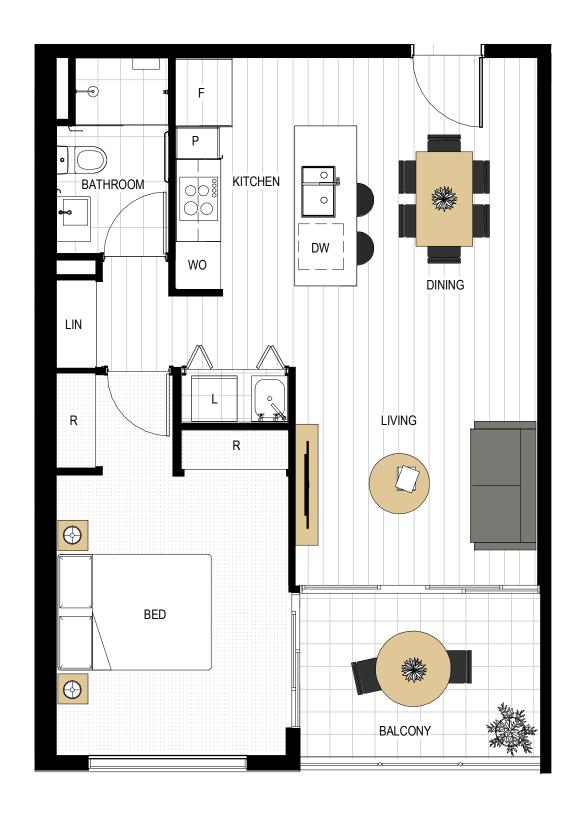

## PERRY HOUSE

| APARTMENT NO. | FLOOR AREA         | BALCONY         | TOTAL              |
|---------------|--------------------|-----------------|--------------------|
| APART. 511    | 54.7m <sup>2</sup> | 8m <sup>2</sup> | 62.7m <sup>2</sup> |
| APART. 611    | 54.7m <sup>2</sup> | 8m <sup>2</sup> | 62.7m <sup>2</sup> |
| APART. 711    | 54.7m <sup>2</sup> | 8m <sup>2</sup> | 62.7m <sup>2</sup> |

Key Plan № LEVEL 5-7

| TYPE 1B-13                                        |       |                                                                                                                               | Configu                                                                                          | Configuration                                                                                    |                                                                                                                                                                                                |  |  |
|---------------------------------------------------|-------|-------------------------------------------------------------------------------------------------------------------------------|--------------------------------------------------------------------------------------------------|--------------------------------------------------------------------------------------------------|------------------------------------------------------------------------------------------------------------------------------------------------------------------------------------------------|--|--|
|                                                   |       |                                                                                                                               | 1 bed, 1 bath                                                                                    |                                                                                                  |                                                                                                                                                                                                |  |  |
| Legend                                            |       |                                                                                                                               | l                                                                                                |                                                                                                  |                                                                                                                                                                                                |  |  |
| DW - Dishwash<br>F - Fridge Cavity<br>L - Laundry | ·.    | LIN - Linen<br>P - Pantry<br>R - Robe<br>WO - Wall Oven                                                                       |                                                                                                  |                                                                                                  |                                                                                                                                                                                                |  |  |
| 0                                                 | 1     | 2                                                                                                                             | 3                                                                                                | 4                                                                                                | 5                                                                                                                                                                                              |  |  |
|                                                   | icano | not to be constructed as co<br>illustrations, drawing and pl<br>necessarily to scale. All info<br>indicate spacial arrangemen | ntaining any represe<br>notographs are for pr<br>ormation and materia<br>nts only, and is not to | ntation upon which an interes<br>ofessional presentation purpo<br>I is subject to change without | articulars and information in it are<br>ted party is entitled to reply. All<br>isses, are indicative only and not<br>notice. All furniture is shown to<br>r. Areas calculated according to<br> |  |  |