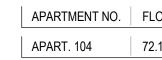

## PERRY HOUSE

| OOR AREA | BALCONY          | TERRACE            | TOTAL               |
|----------|------------------|--------------------|---------------------|
| .1m²     | 11m <sup>2</sup> | 87.7m <sup>2</sup> | 170.8m <sup>2</sup> |