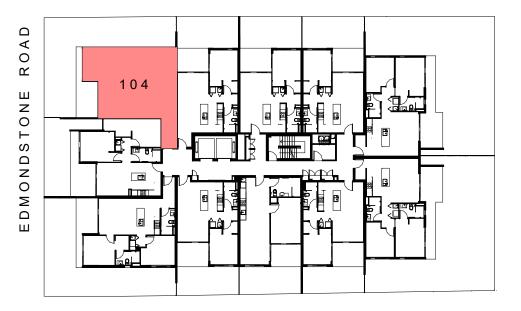

## PERRY HOUSE

| OOR AREA | BALCONY          | TERRACE            | TOTAL               |
|----------|------------------|--------------------|---------------------|
| .1m²     | 11m <sup>2</sup> | 87.7m <sup>2</sup> | 170.8m <sup>2</sup> |