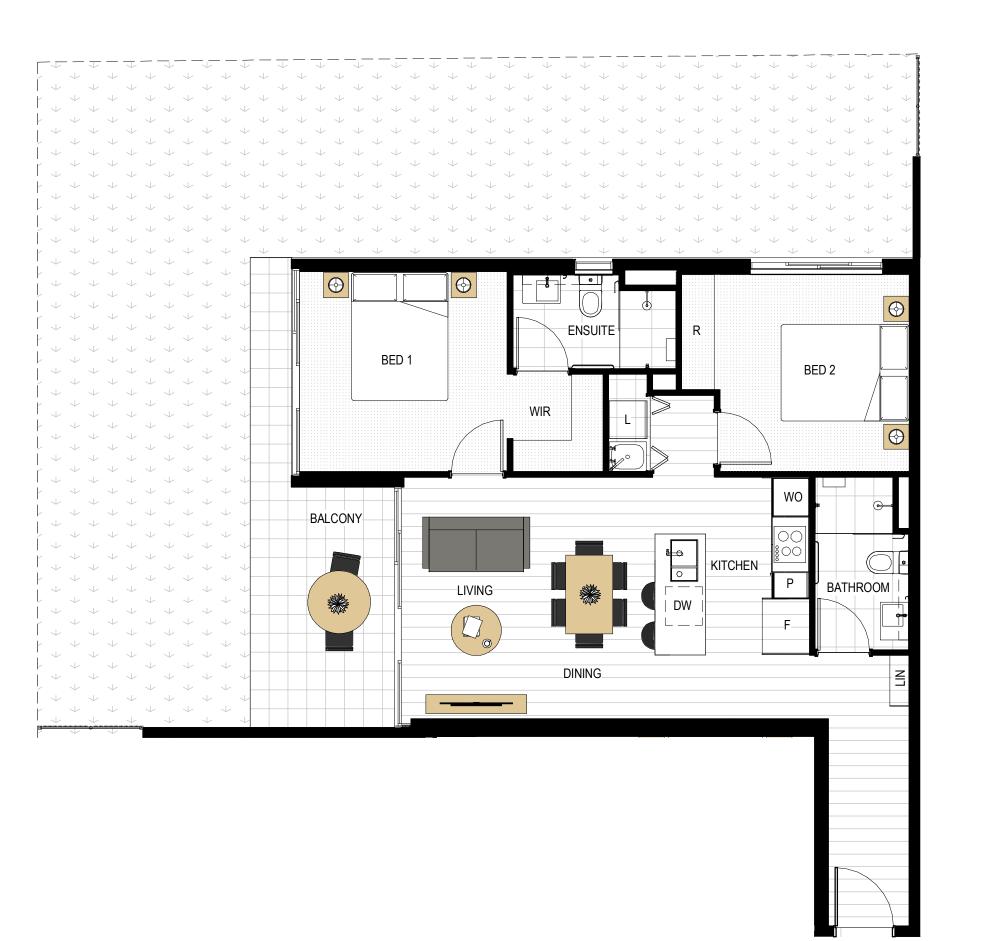

| N (                                                   |
|-------------------------------------------------------|
|                                                       |
|                                                       |
|                                                       |
| LIN - Linen<br>P - Pantry<br>R - Robe<br>WO - Wall Ov |
| 2                                                     |
|                                                       |
|                                                       |