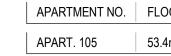

## PERRY HOUSE

| OOR AREA | BALCONY         | TERRACE            | TOTAL              |
|----------|-----------------|--------------------|--------------------|
| .4m²     | 9m <sup>2</sup> | 23.9m <sup>2</sup> | 86.3m <sup>2</sup> |