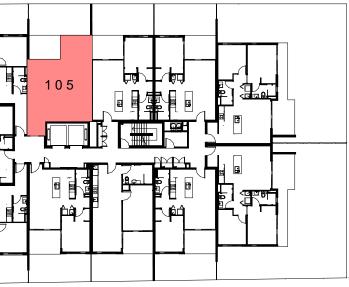

## PERRY HOUSE

| OOR AREA | BALCONY         | TERRACE            | TOTAL              |
|----------|-----------------|--------------------|--------------------|
| .4m²     | 9m <sup>2</sup> | 23.9m <sup>2</sup> | 86.3m <sup>2</sup> |