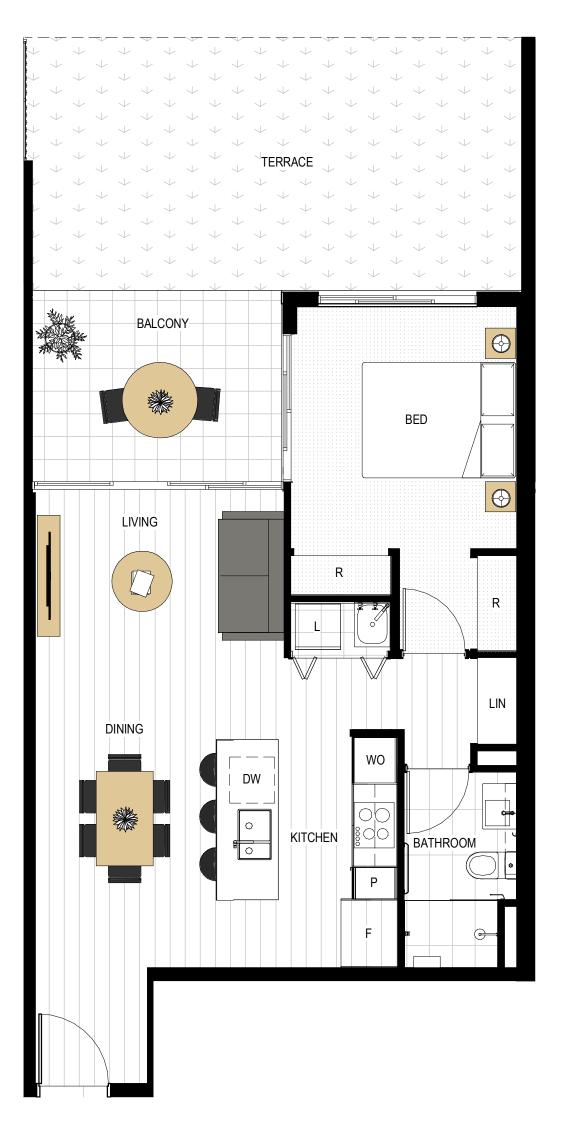

ROAD

EDMONDSTONE

Pellicano LIVING

## PERRY HOUSE

| OOR AREA | BALCONY         | TERRACE            | TOTAL              |
|----------|-----------------|--------------------|--------------------|
| .4m²     | 9m <sup>2</sup> | 23.9m <sup>2</sup> | 86.3m <sup>2</sup> |