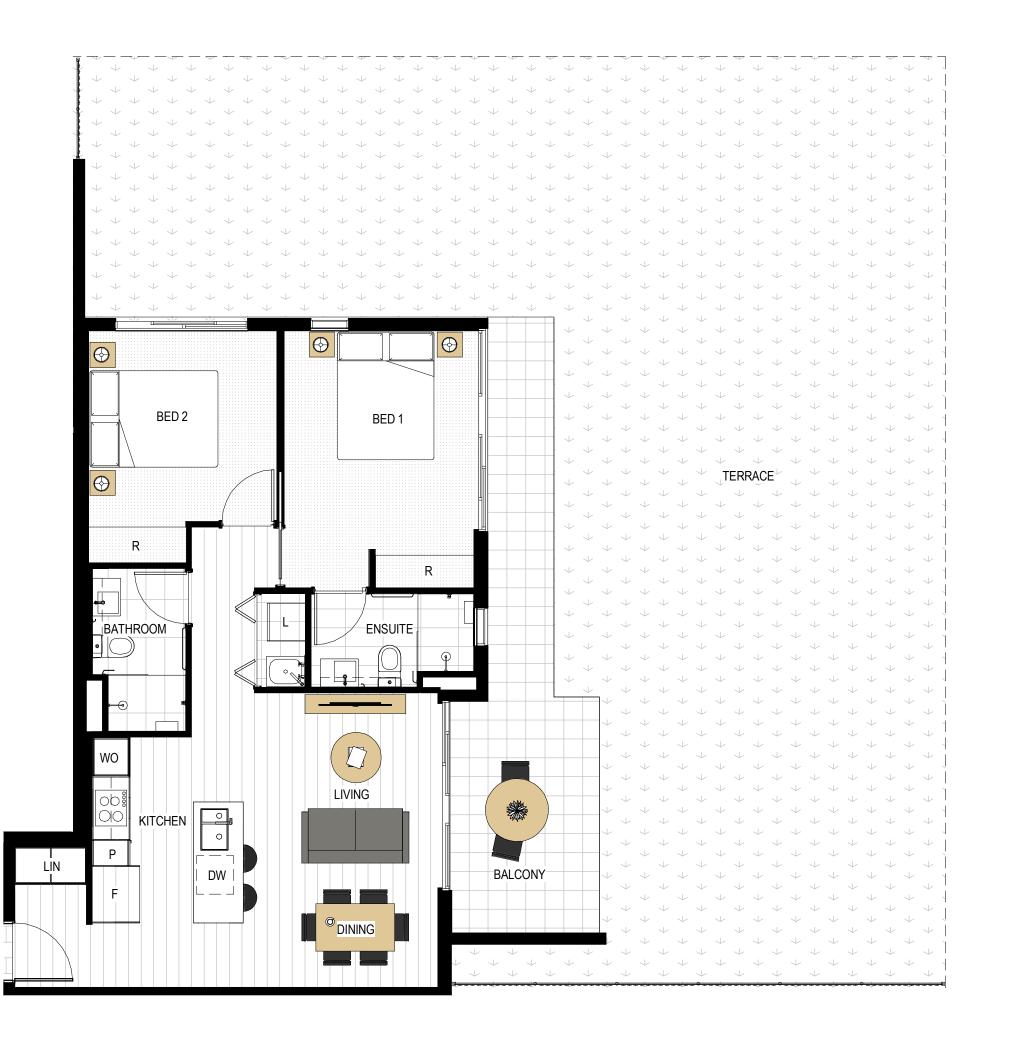

| APARTMENT NO. | FLOOR AREA         | BALCONY          | TERRACE           | TOTAL               |
|---------------|--------------------|------------------|-------------------|---------------------|
| APART. 108    | 69.3m <sup>2</sup> | 15m <sup>2</sup> | 158m <sup>2</sup> | 242.3m <sup>2</sup> |

| Legend                                              |   |  |
|-----------------------------------------------------|---|--|
| DW - Dishwasher<br>F - Fridge Cavity<br>L - Laundry |   |  |
| Scale                                               |   |  |
| 0                                                   | 1 |  |
|                                                     | I |  |