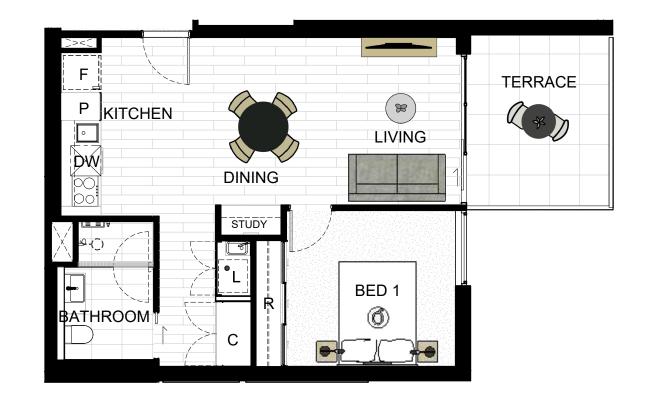

## SOLARINO HOUSE

| Apartment No. | Floor Area | Terrace | Total  |
|---------------|------------|---------|--------|
| Apart. 312    | 56.3m²     | 9.5m²   | 65.8m² |
| Apart. 412    | 56.7m²     | 9.5m²   | 66.2m² |
| Apart. 512    | 56.7m²     | 9.5m²   | 66.2m² |
| Apart. 606    | 56.9m²     | 9.5m²   | 66.4m² |
| Apart. 706    | 55.5m²     | 9.5m²   | 65m²   |