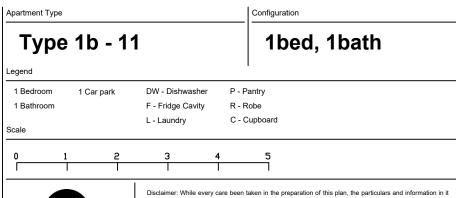

## SOLARINO HOUSE

| Apartment No. | Floor Area | Terrace | Total  |
|---------------|------------|---------|--------|
| Apart. 312    | 56.3m²     | 9.5m²   | 65.8m² |
| Apart. 412    | 56.7m²     | 9.5m²   | 66.2m² |
| Apart. 512    | 56.7m²     | 9.5m²   | 66.2m² |
| Apart. 606    | 56.9m²     | 9.5m²   | 66.4m² |
| Apart. 706    | 55.5m²     | 9.5m²   | 65m²   |