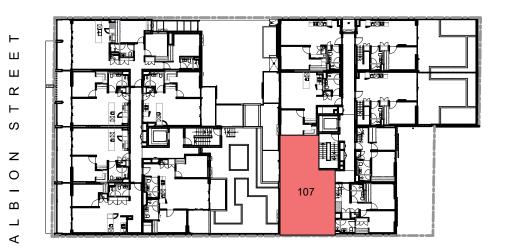

## SOLARINO HOUSE

| Apartment No. | Floor Area | Terrace | Total  |
|---------------|------------|---------|--------|
| Apart. 107    | 83.1m²     | 9.1m²   | 92.2m² |
| Apart. 207    | 82.1m²     | 8.4m²   | 90.5m² |
| Apart. 306    | 83.3m²     | 8.4m²   | 91.7m² |
| Apart. 406    | 83m²       | 8.4m²   | 91.4m² |
| Apart. 506    | 83.2m²     | 8.4m²   | 91.6m² |

Key Plan N— LEVEL 1

Disclaimer: While every care been taken in the preparation of this plan, the particulars and information in it are not to be constructed as containing any representation upon which an interested party is entitled to reply. All illustrations, drawing and photographs are for professional presentation purposes, are indicative only and not necessarily to scale. All information and material is subject to change without notice. All furniture is shown to indicate spacial arrangements only, and is not to be provided by the developer. Areas calculated according to Property Council of Australia 'method of measurement for residential property'.