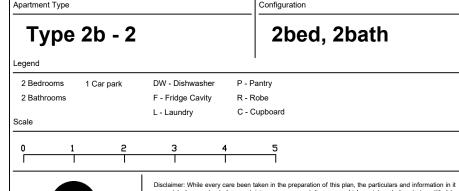

## SOLARINO HOUSE

| Apartment No. | Floor Area | Terrace | Total  |
|---------------|------------|---------|--------|
| Apart. 107    | 83.1m²     | 9.1m²   | 92.2m² |
| Apart. 207    | 82.1m²     | 8.4m²   | 90.5m² |
| Apart. 306    | 83.3m²     | 8.4m²   | 91.7m² |
| Apart. 406    | 83m²       | 8.4m²   | 91.4m² |
| Apart. 506    | 83.2m²     | 8.4m²   | 91.6m² |