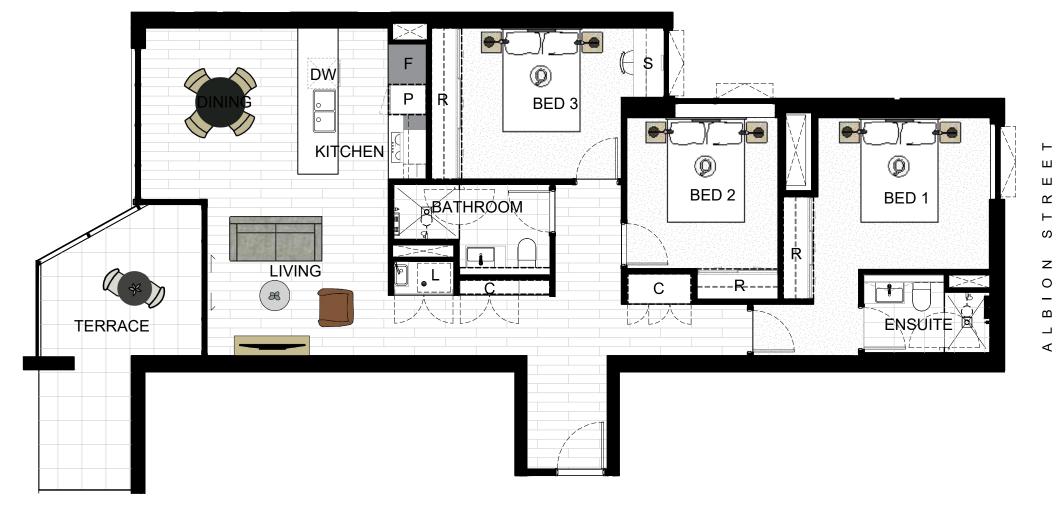

## SOLARINO HOUSE

| Apartment No. | Floor Area | Terrace | Total   |
|---------------|------------|---------|---------|
| Apart. 204    | 98m²       | 13.7m²  | 111.7m² |

Key Plan №— LEVEL 1

| Type 3b - 2           |                   | 3bed, 2bath  |  |
|-----------------------|-------------------|--------------|--|
| Legend                |                   | I            |  |
| 3 Bedrooms 2 Car parl | DW - Dishwasher   | P - Pantry   |  |
| 2 Bathrooms           | F - Fridge Cavity | R - Robe     |  |
| Scale                 | L - Laundry       | C - Cupboard |  |
| 0 1                   | 2 3 4             | ł 5          |  |
| Ī                     | Ī                 | i i          |  |