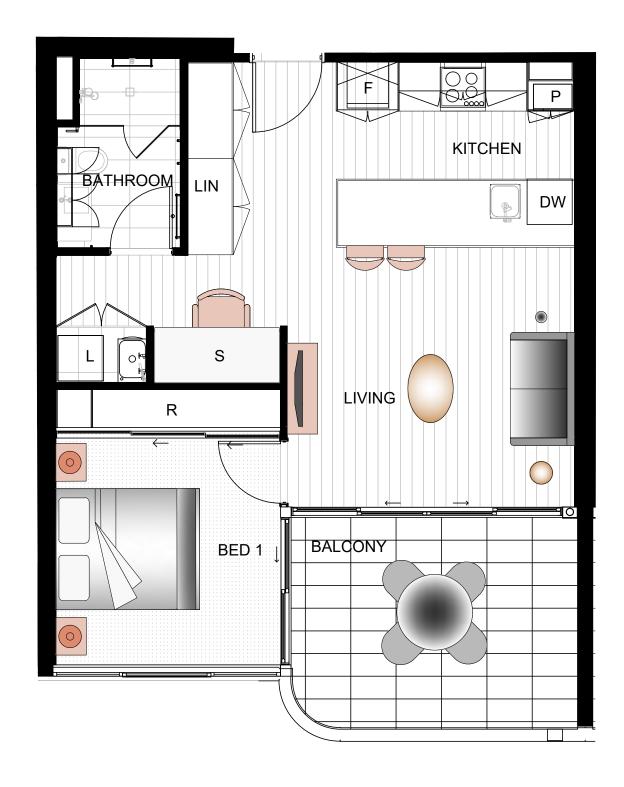

## STORY HOUSE

| Apartment No. | Floor Area | Balcony | Total |
|---------------|------------|---------|-------|
| Apart. 409    | 50m²       | 12m²    | 52m²  |
| Apart. 410    | 50m²       | 12m²    | 52m²  |
| Apart. 509    | 50m²       | 12m²    | 52m²  |
| Apart. 510    | 50m²       | 12m²    | 52m²  |
| Apart. 609    | 50m²       | 12m²    | 52m²  |
| Apart. 610    | 50m²       | 12m²    | 52m²  |
| Apart. 709    | 50m²       | 12m²    | 52m²  |
| Apart. 710    | 50m²       | 12m²    | 52m²  |
| Apart. 809    | 50m²       | 12m²    | 52m²  |
| Apart. 810    | 50m²       | 12m²    | 52m²  |