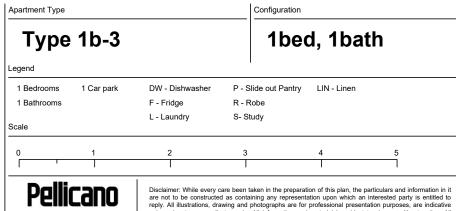

## STORY HOUSE

| Apartment No. | Floor Area | Balcony | Total |
|---------------|------------|---------|-------|
| Apart. 409    | 50m²       | 12m²    | 52m²  |
| Apart. 410    | 50m²       | 12m²    | 52m²  |
| Apart. 509    | 50m²       | 12m²    | 52m²  |
| Apart. 510    | 50m²       | 12m²    | 52m²  |
| Apart. 609    | 50m²       | 12m²    | 52m²  |
| Apart. 610    | 50m²       | 12m²    | 52m²  |
| Apart. 709    | 50m²       | 12m²    | 52m²  |
| Apart. 710    | 50m²       | 12m²    | 52m²  |
| Apart. 809    | 50m²       | 12m²    | 52m²  |
| Apart. 810    | 50m²       | 12m²    | 52m²  |