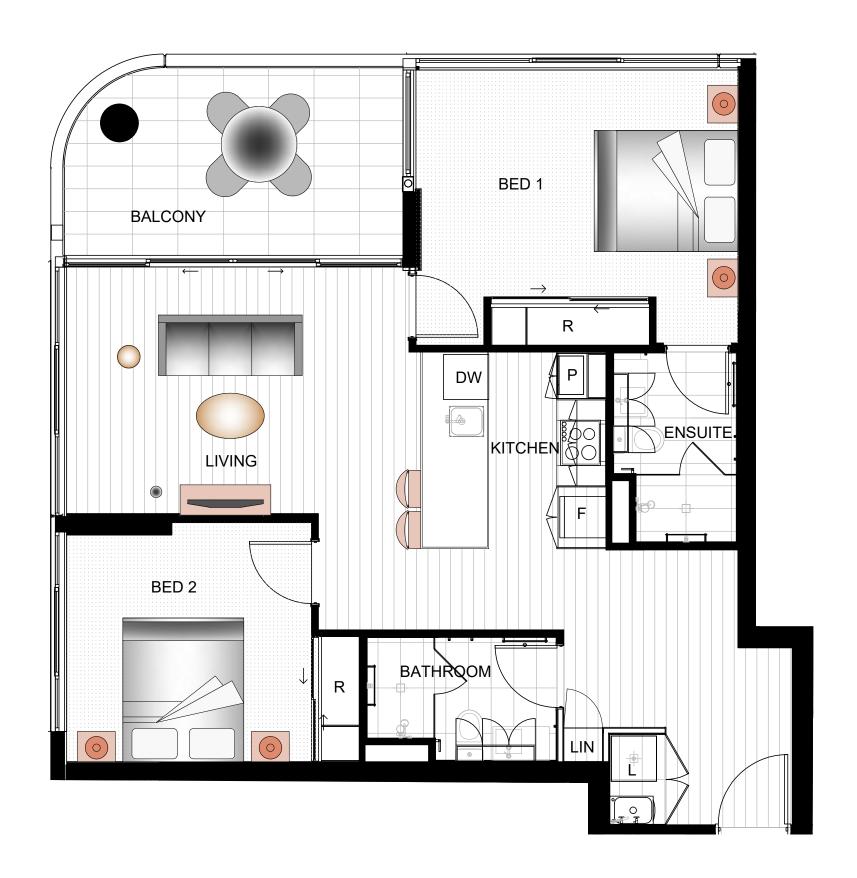

## LINTON STREET

DUKE STREET

| Type 2b-1                          |            |                                                                                                                       | Configura                                                                                                   | Configuration                                                                                                 |                                                                                                                                                                                                                        |  |
|------------------------------------|------------|-----------------------------------------------------------------------------------------------------------------------|-------------------------------------------------------------------------------------------------------------|---------------------------------------------------------------------------------------------------------------|------------------------------------------------------------------------------------------------------------------------------------------------------------------------------------------------------------------------|--|
|                                    |            |                                                                                                                       | 2bed, 2bath                                                                                                 |                                                                                                               |                                                                                                                                                                                                                        |  |
| Legend                             |            |                                                                                                                       | l                                                                                                           |                                                                                                               |                                                                                                                                                                                                                        |  |
| 2 Bedrooms<br>2 Bathrooms<br>Scale | 1 Car park | DW - Dishwasher<br>F - Fridge<br>L - Laundry                                                                          | P - Slide out Pai<br>R - Robe<br>LIN - Linen                                                                | ntry                                                                                                          |                                                                                                                                                                                                                        |  |
| 0                                  | 1          | 2                                                                                                                     | 3                                                                                                           | 4                                                                                                             | 5                                                                                                                                                                                                                      |  |
|                                    | Cano       | are not to be constructed<br>reply. All illustrations, dra<br>only and not necessarily<br>furniture is shown to indic | d as containing any rep<br>awing and photographs a<br>to scale. All information<br>cate spacial arrangement | resentation upon which<br>are for professional preson<br>and material is subjects<br>only, and is not to be p | e particulars and information in it<br>an interested party is entitled to<br>entation purposes, are indicative<br>ct to change without notice. All<br>rovided by the developer. Areas<br>ent for residential property. |  |