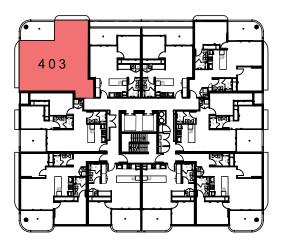

## STORY HOUSE

| Apartment No. | Floor Area | Balcony | Total |
|---------------|------------|---------|-------|
| Apart. 403    | 79m²       | 12m²    | 91m²  |
| Apart. 406    | 79m²       | 12m²    | 91m²  |
| Apart. 503    | 79m²       | 12m²    | 91m²  |
| Apart. 506    | 79m²       | 12m²    | 91m²  |
| Apart. 603    | 79m²       | 12m²    | 91m²  |
| Apart. 606    | 79m²       | 12m²    | 91m²  |
| Apart. 703    | 79m²       | 12m²    | 91m²  |
| Apart. 706    | 79m²       | 12m²    | 91m²  |
| Apart. 803    | 79m²       | 12m²    | 91m²  |
| Apart. 806    | 79m²       | 12m²    | 91m²  |