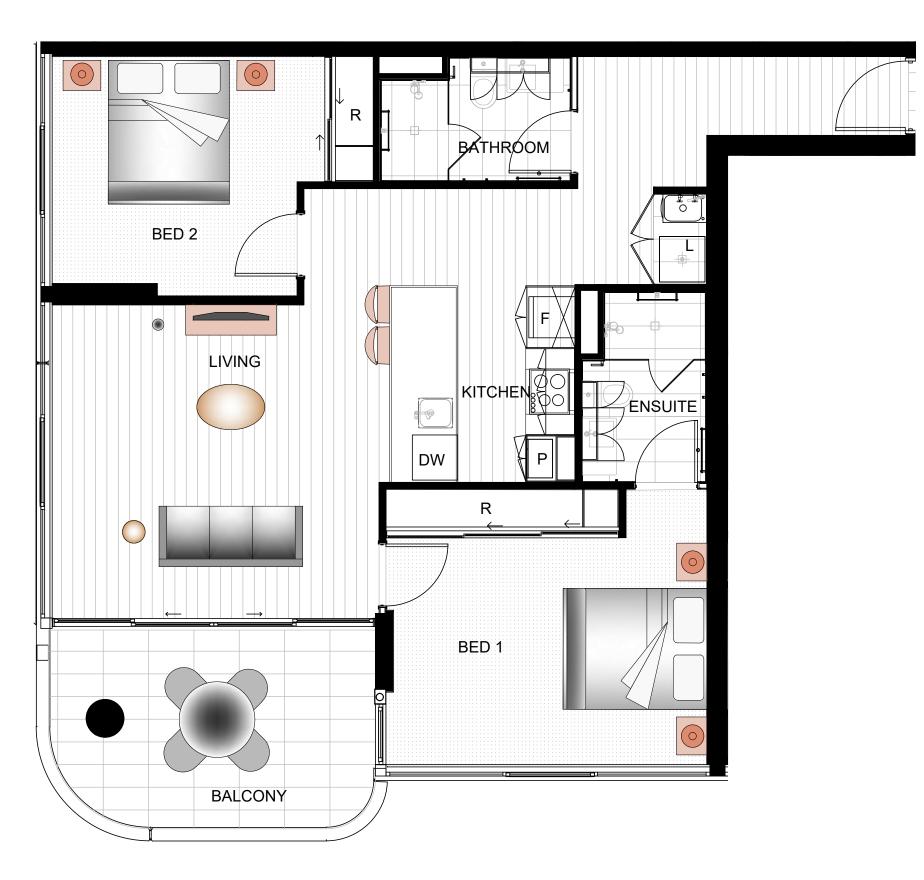

## LINTON STREET

DUKE STREET

Key Plan LEVEL 4

| Apartment Type  Type 2b-5 |            |                                                                                                                      | Configuration                                                                                                             | Configuration                                                                             |                                                                                                                                                                                                                              |  |
|---------------------------|------------|----------------------------------------------------------------------------------------------------------------------|---------------------------------------------------------------------------------------------------------------------------|-------------------------------------------------------------------------------------------|------------------------------------------------------------------------------------------------------------------------------------------------------------------------------------------------------------------------------|--|
|                           |            |                                                                                                                      | 2bed, 2bath                                                                                                               |                                                                                           |                                                                                                                                                                                                                              |  |
| Legend                    |            |                                                                                                                      |                                                                                                                           |                                                                                           |                                                                                                                                                                                                                              |  |
| 2 Bedrooms 2 Bathrooms    | 1 Car park | DW - Dishwasher<br>F - Fridge<br>L - Laundry                                                                         | P - Slide out Pantry<br>R - Robe                                                                                          | ,                                                                                         |                                                                                                                                                                                                                              |  |
| Scale                     |            |                                                                                                                      |                                                                                                                           |                                                                                           |                                                                                                                                                                                                                              |  |
| 0                         | 1          | 2                                                                                                                    | 3                                                                                                                         | 4<br>                                                                                     | 5                                                                                                                                                                                                                            |  |
|                           | Cano       | are not to be constructe<br>reply. All illustrations, dra<br>only and not necessarily<br>furniture is shown to indic | d as containing any represe<br>awing and photographs are f<br>to scale. All information a<br>cate spacial arrangements or | ntation upon which<br>or professional pre<br>nd material is subj<br>nly, and is not to be | he particulars and information in it<br>an interested party is entitled to<br>sentation purposes, are indicative<br>ect to change without notice. All<br>provided by the developer. Areas<br>ment for residential property'. |  |