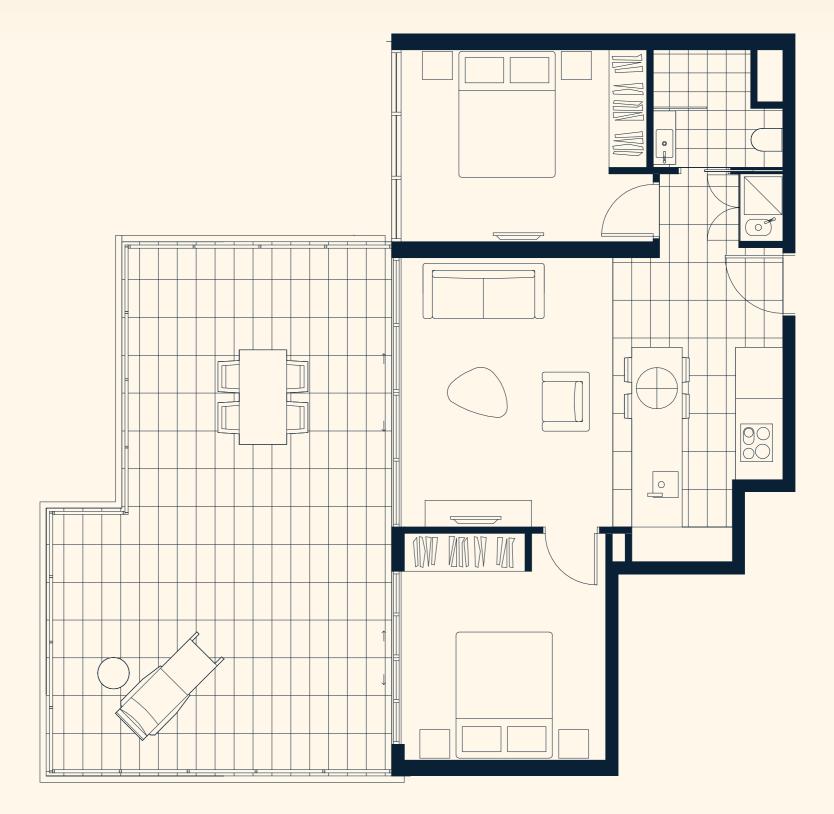

## TYPE J

| 2 BED, 1 BATH |                    |
|---------------|--------------------|
| INTERNAL AREA | - 61M <sup>2</sup> |
| EXTERNAL AREA | - 43м²             |
| TOTAL AREA    | - 104м²            |

## UNIT TYPE J FLOOR PLAN

Disclaimer: While every care has been taken in the preparation of this plan, the particulars and information in it are not to be construed as containing any representation upon which an interested party is entitled to rely. All illustrations, drawing and photographs are for professional presentation purposes, are indicative only and not necessarily to scale. All information and material is subject to change without notice. All furniture is shown to indicate spatial arrangements only, and is not to be provided by the developer.