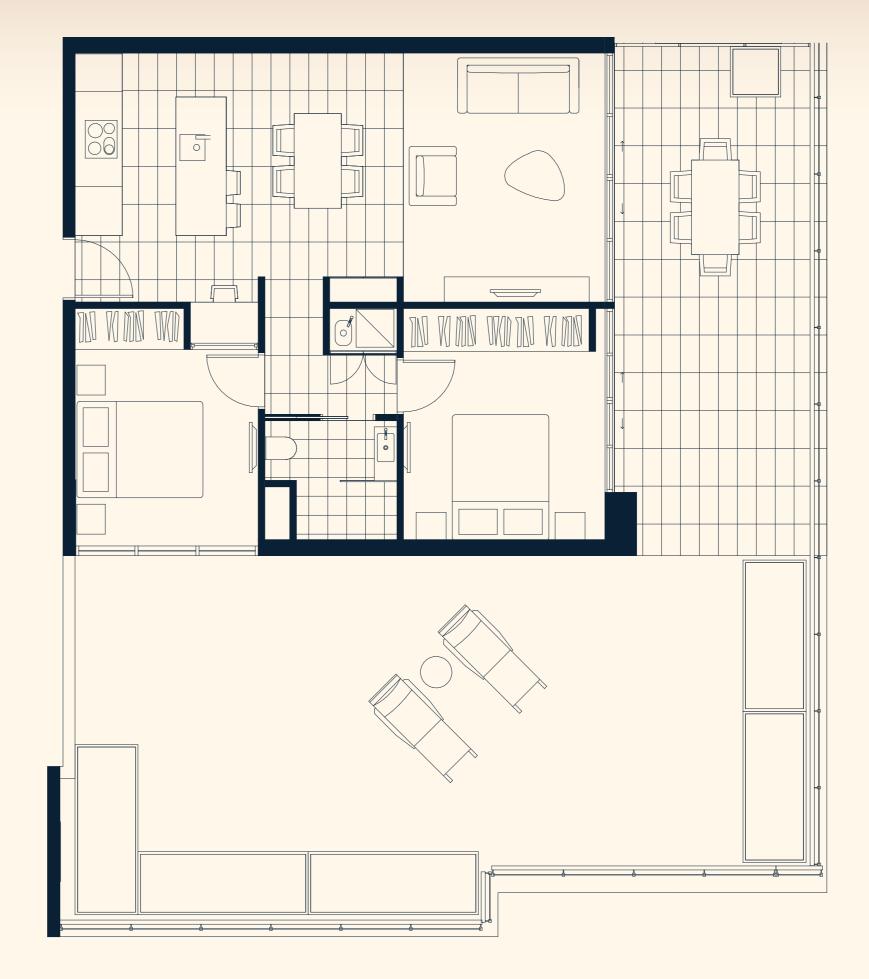

## TYPE O

2 BED & STUDY NOOK, 1 BATH INTERNAL AREA - 69M<sup>2</sup> EXTERNAL AREA - 91M<sup>2</sup> TOTAL AREA - 160M<sup>2</sup>

T R A F A L G A R R E S I D E N C E S

UNIT TYPE O FLOOR PLAN

Disclaimer: While every care has been taken in the preparation of this plan, the particulars and information in it are not to be construed as containing any representation upon which an interested party is entitled to rely. All illustrations, drawing and photographs are for professional presentation purposes, are indicative only and not necessarily to scale. All information and material is subject to change without notice. All furniture is shown to indicate spatial arrangements only, and is not to be provided by the developer.