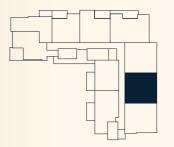

## 0604, 0605.

## TYPE P

2 BED & STUDY NOOK, 1 BATH INTERNAL AREA - 69M<sup>2</sup> EXTERNAL AREA - 25M<sup>2</sup> TOTAL AREA - 94м²

TRAFALGAR RESIDENCES

## UNIT TYPE P FLOOR PLAN

Disclaimer: While every care has been taken in the preparation of this plan, the particulars and information in it are not to be construed as containing any representation upon which an interested party is entitled to rely. All illustrations, drawing and photographs are for professional presentation purposes, are indicative only and not necessarily to scale. All information and material is subject to change without notice. All furniture is shown to indicate spatial arrangements only, and is not to be provided by the developer.