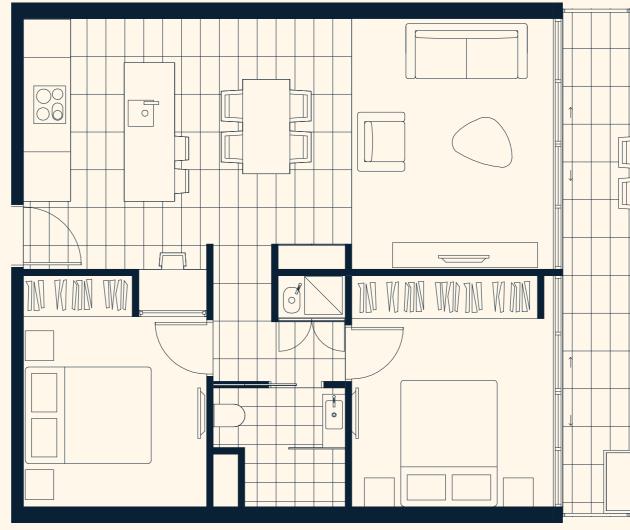

## 0604, 0605.

## TYPE P

2 BED & STUDY NOOK, 1 BATH INTERNAL AREA - 69M<sup>2</sup> EXTERNAL AREA - 25M<sup>2</sup> TOTAL AREA - 94м²

TRAFALGAR RESIDENCES

## UNIT TYPE P FLOOR PLAN

Disclaimer: While every care has been taken in the preparation of this plan, the particulars and information in it are not to be construed as containing any representation upon which an interested party is entitled to rely. All illustrations, drawing and photographs are for professional presentation purposes, are indicative only and not necessarily to scale. All information and material is subject to change without notice. All furniture is shown to indicate spatial arrangements only, and is not to be provided by the developer.