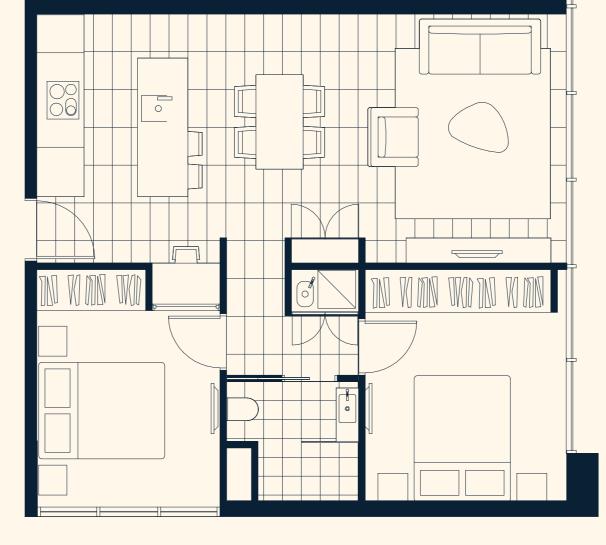

## TYPE C

2 BED & STUDY NOOK, 1 BATH INTERNAL AREA - 69M<sup>2</sup>

 T
 R
 A
 F
 A
 L
 G
 A
 R

 R
 E
 S
 I
 D
 E
 N
 C
 E
 S

## UNIT TYPE C FLOOR PLAN

Disclaimer: While every care has been taken in the preparation of this plan, the particulars and information in it are not to be construed as containing any representation upon which an interested party is entitled to rely. All illustrations, drawing and photographs are for professional presentation purposes, are indicative only and not necessarily to scale. All information and material is subject to change without notice. All furniture is shown to indicate spatial arrangements only, and is not to be provided by the developer.