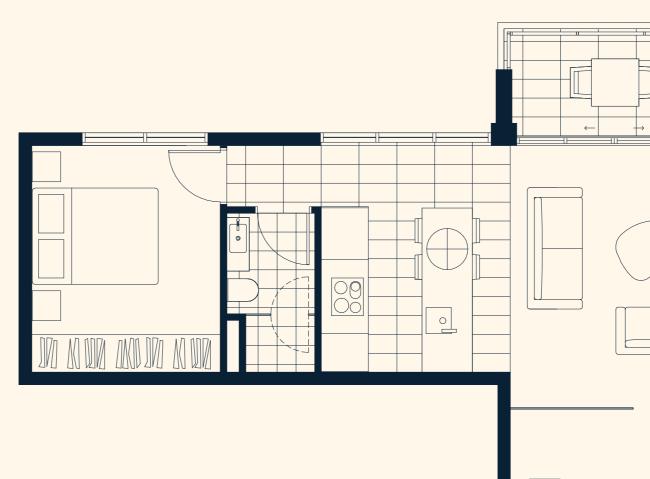

## TYPE H

1 BED & STUDY, 1 BATH INTERNAL AREA - 52M<sup>2</sup> EXTERNAL AREA - 6M<sup>2</sup> TOTAL AREA - 58м²

TRAFALGAR RESIDENCES

## UNIT TYPE H FLOOR PLAN

Disclaimer: While every care has been taken in the preparation of this plan, the particulars and information in it are not to be construed as containing any representation upon which an interested party is entitled to rely. All illustrations, drawing and photographs are for professional presentation purposes, are indicative only and not necessarily to scale. All information and material is subject to change without notice. All furniture is shown to indicate spatial arrangements only, and is not to be provided by the developer.